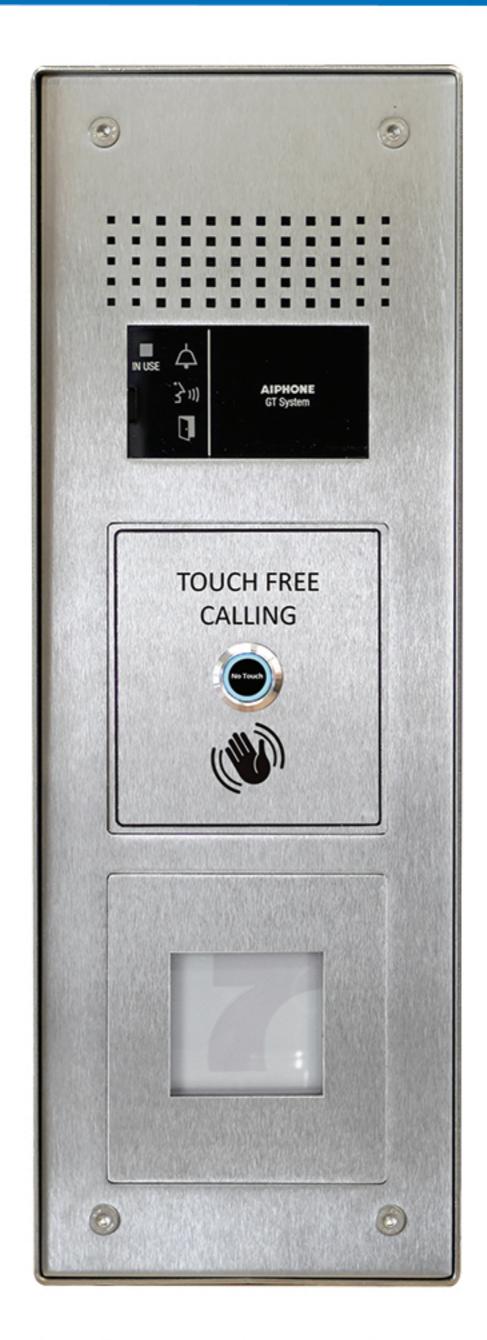

## **Description:**

The GTN-1A/S/SS+CPM/WAVE is a 1 way audio touch free surface stainless steel entrance station with panel mount prox cutout.

The panel uses a sensor to detect the visitors hands at 10cm distance. This allows for touch free calling and also prevents any motion from triggering a call beyond that range in order to avoid false activation.

## **Features:**

- Touch free calling with prox cutout
- Call to indoor station
- Simple 2 wire system

It is designed to be surface mounted, with a robust housing for outdoor use.

 Sensor button illuminated blue on stand by and changes to green to indicate activation